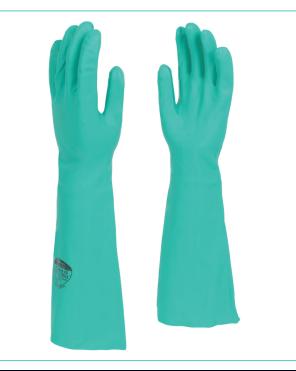

# N-Dura™ 45 (45cm) Nitrile Synthetic Rubber Glove

#### FEATURES

Grip: Slip-resistant pattern on the palm enhances grip

**Chemical Resistant:** Achieves type A chemical resistance according to EN ISO 374-1, for protection against at least 6 different chemicals

Abrasion Resistant: Achieves maximum score for abrasion resistance as defined by European Standard EN388

Length: 45cm

**Fit:** Gauntlet design and pre-curved shape for maximum comfort and ultimate protection

**Chemical Resistant:** Provides protection from many aliphatic solvents; oils; fats and greases

Primary Coating Polymer: Nitrile

Virus/Non Virus Standard: Conforms with the requirements of EN ISO 374-5, for protection against bacteria & fungi

Lining: Unlined for easy donning; and also allows for an under glove to be worn for added comfort